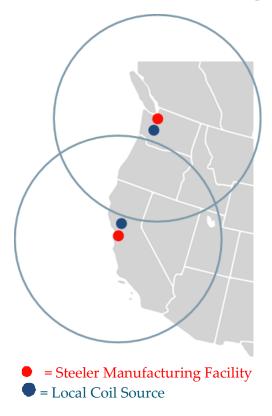

The steel coils we use to manufacture come from Kalama, WA (98625) for the Seattle facility and Pittsburgh, CA (94565) for the Newark facility. Please feel free to contact us directly if you would like more information about the steel provided for your project. The following demonstrates our two production facilities and their local coil sources, with a rough estimate of a 500 mile radius around each production plant: